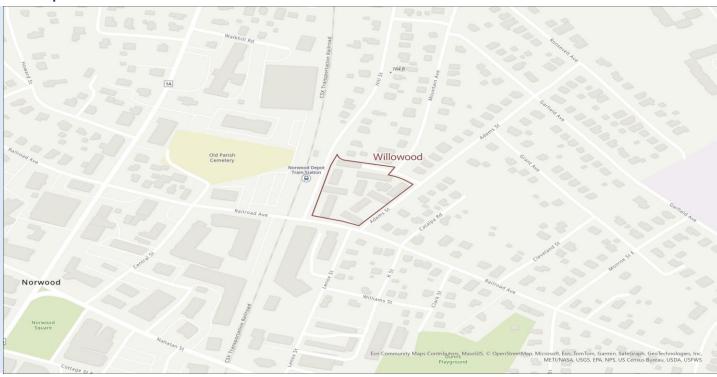

#### Norwood Housing Authority: Willowood

#### Map of Locations:

#### Project Group Summary:

Housing Operator: Norwood Housing Authority Housing Operator Website: norwoodha.org Total Units: 86 Total Buildings: 11 Town: Norwood Notes: