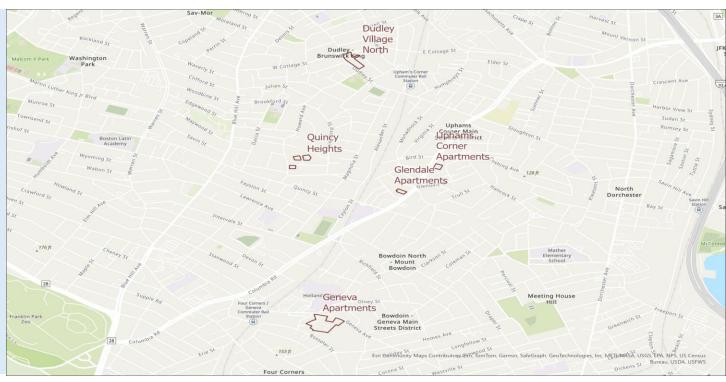

#### **Project Group Summary**

Housing Operator: Codman Square NDC Housing Operator Website: csndc.com Total Units: 68 Total Buildings: 7 Town: Boston Notes:

Dorchester Bay Economic Development Corporation: Dudley Village North, Quincy Heights, Uphams Corner, Glendale Apartments, and Geneva Apartments

#### Map of Locations:

#### Project Group Summary:

Housing Operator: Dorchester Bay Economic Development Corporation Housing Operator Website: dbedc.org Total Units: 370 Total Buildings: 76 Town: Dorchester Notes: