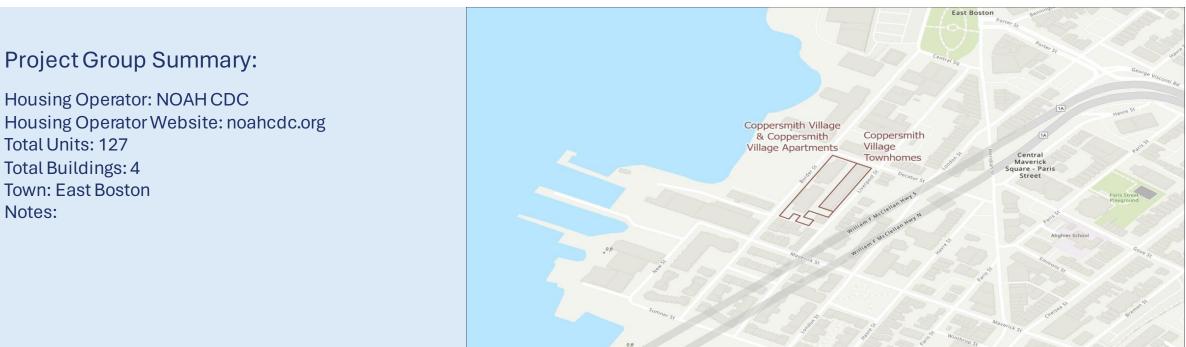

#### NOAH CDC: Siochain Properties 1, Siochain Properties 2, Shalom Properties 1, Shalom Properties 2, Shalom Properties 3